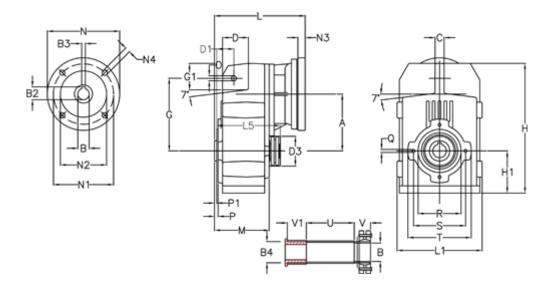

## **Data Sheet**

Article number: 29560203008230

Description: Shaft mounted gear A252QF30-30-P80B5

·

## **Measures**

| A = 128.75 | D1 = 43.5 | l5 = 197.5  | P1                                   | = 3.5    | V  |
|------------|-----------|-------------|--------------------------------------|----------|----|
| B = 30     | d3 = 83   | M = 135.5   | Q                                    | = M10x14 | V1 |
| B1 = 19    | G = 162   | N = 200     | R                                    | = 110    |    |
| B2 = 21.8  | G1 = 58.0 | N1 = 165    | S                                    | = 130    |    |
| B3 = 6     | H = 290.5 | N2 = 130    | Т                                    | = 150    |    |
| B4 = 30    | H1 = 93.5 | N4 = M10x20 | Tightening torque Nm adapter bushing | g = 6.0  |    |
| C = 20     | L = 232.5 | O = 13      | Tightening torque Nm shrink disc     | = 7.0    |    |
| D = 57.0   | L1 = 188  | P = 6.0     | U                                    | = 120.5  |    |